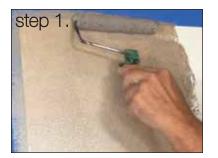

## SetCoat Metallic<sup>®</sup> Basic Application

Products: SetCoat Metallic®

TOOIS: 1/4" Nap Roller, Tape

- Step 1. Apply first coat of SetCoat Metallic<sup>®</sup> by rolling with medium pressure. Immediately proceed to step two
- Step 2. Back roll one direction overlapping with light to no pressure. Making sure that the finish is applied evenly with no roller marks. Allow to dry completely.
- Step 3. Apply second coat by rolling with light pressure. Immediately proceed to step four
- step 3.