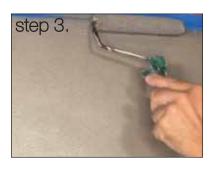

## SetCoat Metallic<sup>®</sup> Basic Application

Products: SetCoat Metallic®

TOOIS: 1/4" Nap Roller, Tape

- Step 1. Apply first coat of SetCoat Metallic<sup>®</sup> by rolling with medium pressure. Immediately proceed to step two
- Step 2. Back roll one direction overlapping with light to no pressure. Making sure that the finish is applied evenly with no roller marks. Allow to dry completely.
- Step 3. Apply second coat by rolling with light pressure. Immediately proceed to step four
- step 3.

Step 4. Back roll one direction overlapping with no pressure. Making sure that the finish is applied evenly with no roller marks. Allow to dry completely.