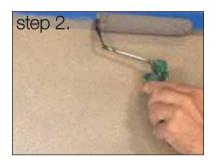

## SetCoat Metallic<sup>®</sup> Basic Application

Products: SetCoat Metallic®

TOOIS: 1/4" Nap Roller, Tape

- Step 1. Apply first coat of SetCoat Metallic<sup>®</sup> by rolling with medium pressure. Immediately proceed to step two
- Step 2. Back roll one direction overlapping with light to no pressure. Making sure that the finish is applied evenly with no roller marks. Allow to dry completely.
- Step 3. Apply second coat by rolling with light pressure. Immediately proceed to step four
- step 3.